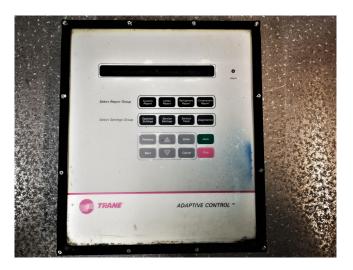

#### Used Trane Adaptive Control Panel UCM-CLD X13650781-02 Rev OD

Used Trane X13650781-02 Rev OD Adaptive Control Panel. Was part of Trane YAFR 025 chiller. This UCM-CLD chiller control is composed of eight electronic modules, which each have their own 115V or 24V power supply and communicate with each other via a serial link.